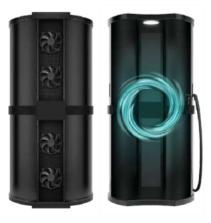

# MINETAN® EXTRACTION + SPRAY TAN MACHINE ALL.IN.ONE BOOTH

### THE ALL IN ONE SPRAY TANNING

Born from a rich salon heritage, MineTan is a leader in professional spray tan equipment for salons and mobile tanners. As a perfect match for our MineTan Spray Tan Solutions we created a new generation of spray tan machines designed to achieve a flawless finish like no other, with super fine, touch-dry results. The All.In.One Booth is a spray tan machine and clean air overspray extraction in one professional enclosure. Using innovative Micro-Whirlwind Technology it's the perfect investment for any salon to create a dedicated spray tan area with the latest spray tan technology.

#### A SUPERIOR SPRAY TAN EXPERIENCE

The very best in extraction technology, gives your clients a more professional and pleasant spray tan experience. Have a professional dedicated spray tan area in your salon that enables you to deliver the best spray tan results with natural light replication, powerful extraction and an ergonomic design so you can create the ultimate spray tan experience for your customers.

### **NO OVERSPRAY**

The All in One Tan.Booth has 4 fans from top to bottom. 4 fans ensures overspray is extracted evenly. The aerodynamic curved chamber funnels extraction, generating airflow into a cyclone. Industry strength extraction via the top and bottom fans extracts overspray and generates clean air.