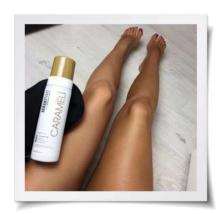

# MINETAN® SUNLESS TANNING COLLECTION YOUR PERFECT COLOR MATCH

Much like hair color and cosmetics, color base tans contain a unique set of bronzers to generate different tones of brown and true-skin shades. So you can customize your bronze glow based on your skin type, tone and desired skin finish. All our color base tans suit all skin types and will always look natural to your skin tone. You can select your color base tan based on your unique skin type or choose one to best suit an upcoming event or occasion. No matter which color base you choose, you're always going to get beautiful, flawless, natural looking tan.

A subtle bronzed golden glow with a deep, natural looking skin finish. An extreme dark bronze for the darkest, natural looking skin finish. A radiant, everyday classic tan. For fair, yellow skin tones