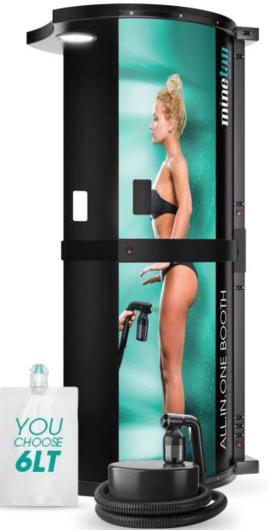

# MINETAN® EXTRACTION + SPRAY TAN MACHINE ALL.IN.ONE BOOTH

### THE ALL IN ONE SPRAY TANNING

Born from a rich salon heritage, MineTan is a leader in professional spray tan equipment for salons and mobile tanners. As a perfect match for our MineTan Spray Tan Solutions we created a new generation of spray tan machines designed to achieve a flawless finish like no other, with super fine, touch-dry results. The All.In.One Booth is a spray tan machine and clean air overspray extraction in one professional enclosure. Using innovative Micro-Whirlwind Technology it's the perfect investment for any salon to create a dedicated spray tan area with the latest spray tan technology.

### KIT INCLUSIONS

- Extraction Booth
- Tan.Lite 32000 Spray Tan Machine
- 6 x Mix 'n' Match Pro Spray Mists

SEE MORE FROM