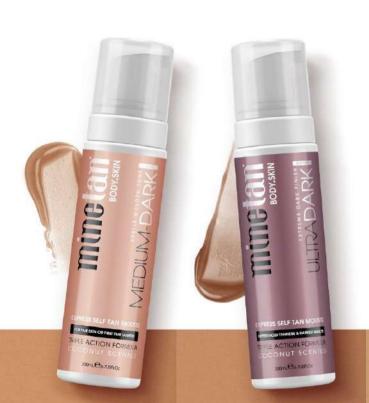

### MINETAN® SELF TAN MOUSSE

### EXPERT TANNING MADE EASY

### COLD-PRESSED TRIPLE ACTION FORMULA, INFUSED WITH A BLEND OF 3 TANNING ACTIVES

Choose your color depth from our range of Medium Dark, Double Dark & Ultra Dark Self Tan Foams. Each feature our advanced Triple Action formula with a unique blend of tanning actives for extended long lasting results with all in as little as one hour.

#### MEDIUM-DARK

- For fairer skin tones or first time tanners
- Subtle bronzed, glowing skin

### **DOUBLE-DARK**

- For all skin tones wanting darker results
- Dark bronzed, glowing skin

### **ULTRA-DARK**

- For experienced tanners wanting the darkest results
- Ultra dark bronzed, glowing skin

ALSO AVAILABLE
PROFESSIONAL COLLECTION 1 LITRE PRO
SPRAY MIST