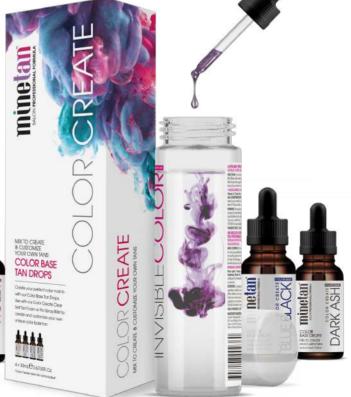

# MINETAN® CUSTOMIZATION COLOR CREATE

### CREATE YOUR PERFECT COLOR BASE TAN WITH THE COLOR BASE TAN CUSTOMIZATION KIT

Create your perfect color with our Invisible Color Self Tan Foam or Lotion. Use alone as a transparent transfer resistant tan or combine with Color Create Drops to create and customize your own unique color base tans.

### COLOR CREATE TAN CUSTOMIZATION KIT

 Create your own custom skin finish by mixing your own combination of Mink, Violet, Dark Ash & Blue Black color bases with Lotion or Foam!