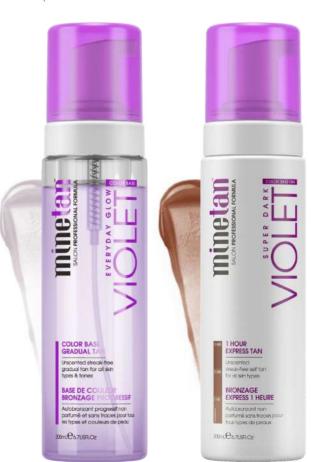

### MEET YOUR PERFECT COLOR MATCH FOR YOUR DESIRED SKIN FINISH

Choose your color from our range of cool, rich tones of brown with our Violet, Dark Ash and Blue Black Color Base Tans. Violet gives you a rich, warm super dark brown finish Dark gives you a cool, intense super dark brown skin finish. Blue Black for a deep, rich super dark brown skin finish with cool undertones... all in as little as one hour.

### VIOLET (Also available in a gradual tan)

- Rich, warm super dark airbrushed skin finish
- Compliments olive skin tones