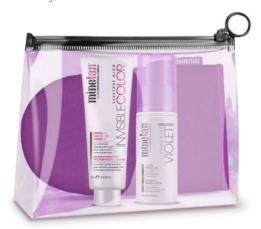

# MINETAN® CUSTOMIZATION COLOR CREATE

### CREATE YOUR PERFECT COLOR BASE TAN WITH THE COLOR BASE TAN CUSTOMIZATION KIT

Create your perfect color with our Invisible Color Self Tan Foam or Lotion. Use alone as a transparent transfer resistant tan or combine with Color Create Drops to create and customize your own unique color base tans.

### COLOR CREATE TAN CUSTOMIZATION KIT

 Create your own custom skin finish by mixing your own combination of Mink, Violet, Dark Ash & Blue Black color bases with Lotion or Foam!