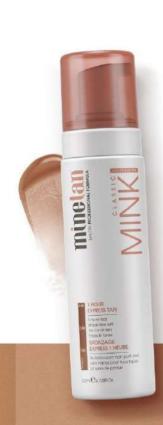

### MINETAN® COLOR BASE

### CLASSIC BRONZE TONES

### ACHIEVE THE PERFECT BRONZE TONE

### MEET YOUR PERFECT COLOR MATCH FOR YOUR DESIRED SKIN FINISH

Choose your color from our range of classic bronze tones with our Caramel, Mink and Olive Color Base Tans. Caramel gives a golden sunkissed finish, Mink a cool mid-tone natural brown, and Olive amplifies your skin's natural color for a natural olive bronze finish... all in as little as one hour!

### MINK

- Soft matte velvety brown skin finish with cool mid-tones
- Complements neutral skin tones