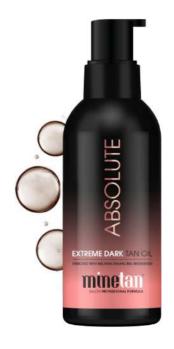

### EXTREME DARK TAN OIL

- Intense extreme dark brown skin finish
- Compliments all skin tones wanting an ultra dark tan