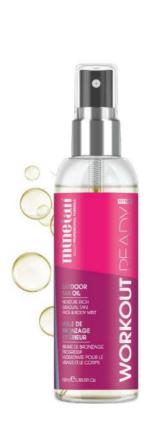

# MINETAN® WORKOUT READY COLLECTION TAN WHILE YOU TONE

### THE TAN THAT WORKS AS HARD AS YOU DO

Made to complement the hard work you put into your body and built for the active person, our Workout Ready Collection boasts a unique formulation that allows perspiration to pass through the tan instead of taking it off. This is the self tan built for the active person and it won't sweat off so you can tan while you tone.

### **WORKOUT READY TAN OIL**

- Outdoor body & tanning oil that won't sweat off
- Build a deep, golden glow on the go