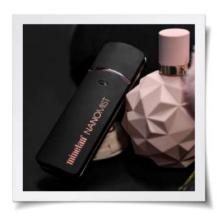

### MINETAN® NANO ATOMIZATION TECHNOLOGY

### NANOMIST TAN COMPACT

### GET A PERFECT SUNLESS TAN IN UNDER 2 MINUTES.

The ultimate compact beauty tool that combines an amazing facial moisturizer with a self tan. So compact, it's ready to be taken with you anywhere. Using Nano Atomization Technology, tan is absorbed by the skin faster than ever before leaving it feeling soft, hydrated and refreshed. The fast drying formula builds a natural tan gradually over the next few hours. MineTan's Nano Mist compact Tan Atomiser is great for bronzing your face, arms and decolletage anytime, anywhere!

### NANOMIST TAN COMPACT

- 1 minute to your golden glow
- Using Nano Atomization Technology, tan is absorbed by the skin faster
- Ultra fine atomized particles gives you an even, flawless tan
- Leaves skin hydrated and refreshed for longer lasting results
- Builds a natural golden tan
- USB Chargeable