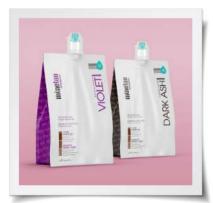

### VIOLET (Also available in a gradual tan)

- Rich, warm super dark airbrushed skin finish
- Compliments olive skin tones

### DARK ASH

- Cool, intense super dark brown skin finish
- Compliments fair, reddish skin tones