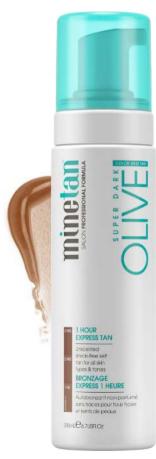

### **OLIVE**

- A natural olive bronze skin finish
- Complements all skin tones

ALSO AVAILABLE
PROFESSIONAL COLLECTION 1 LITRE PRO

### MEET YOUR PERFECT COLOR MATCH FOR YOUR DESIRED SKIN FINISH

Choose your color from our range of classic bronze tones with our Caramel, Mink and Olive Color Base Tans. Caramel gives a golden sunkissed finish, Mink a cool mid-tone natural brown, and Olive amplifies your skin's natural color for a natural olive bronze finish... all in as little as one hour!