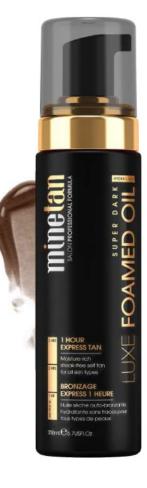

### LUXE FOAMED OIL SELF TAN

- A deeply hydrating, radiant, dark brown skin finish
- Enriched with 7 decadent oils to nourish dry skin & restore radiance