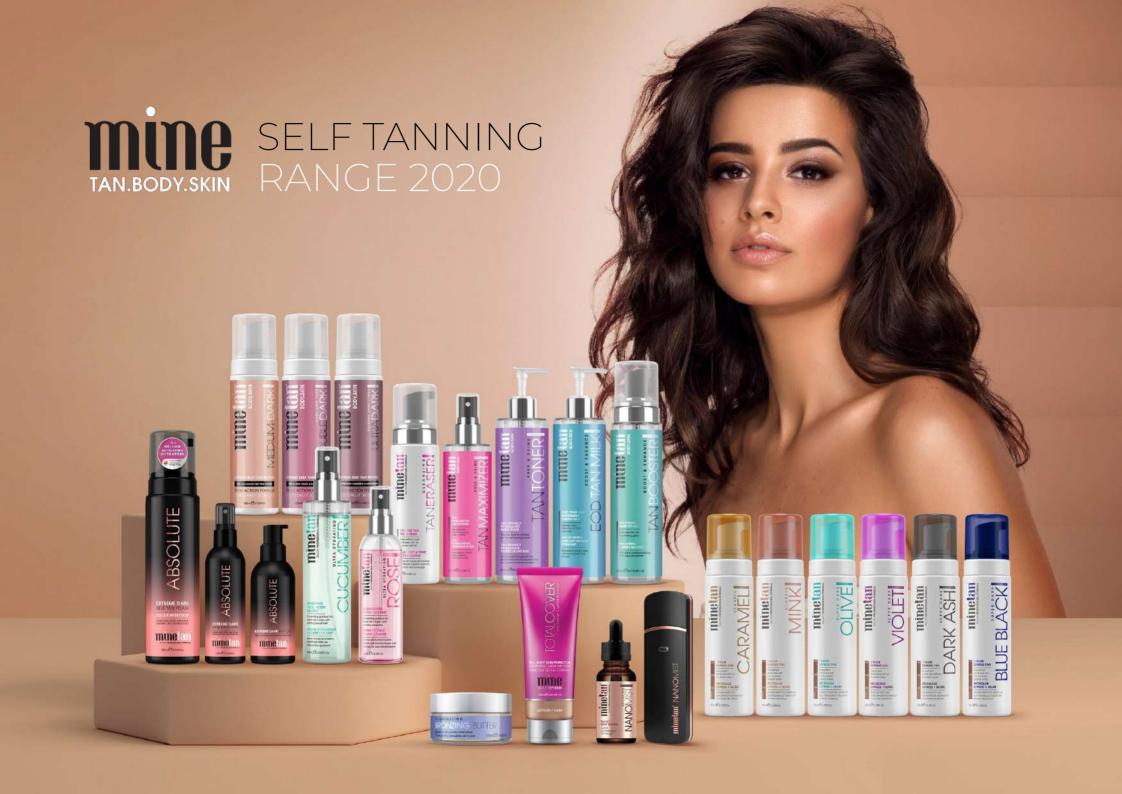

### MINETAN. YOUR TAN. A TAN FOR EVERYONE.

Tanning begins with you. We believe your tan should be just as unique as you are. We understand that tanning is so much more than light, medium and dark. With MineTan you can customize your bronze glow based on your skin type, tone and desired skin finish. From a golden sun kissed glow to a deep, rich warm dark tan to the deepest, darkest of all ultra dark tans, you are in control. So you can have a tan that's all "mine".

## THE FOUNDATION TO MINETAN PRODUCTS WHAT MAKES A PERFECT TAN?

Our entire range has been designed to give you a picture perfect finish through a combination of innovation, clean skin-loving ingredients and advanced tanning technology. Every product features our true-skin shade technology with a unique set of bronzers and tanning actives that adapts to your unique skin tone to deliver a natural-looking tan that's unique to you.