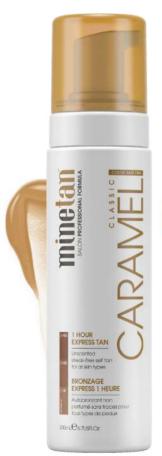

### CARAMEL

- Natural sun kissed golden skin finish
- Complements lighter, fairer skin tones