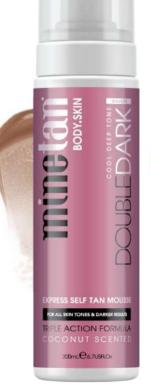

### COLD-PRESSED TRIPLE ACTION FORMULA, INFUSED WITH A BLEND OF 3 TANNING ACTIVES

Choose your color depth from our range of Medium Dark, Double Dark & Ultra Dark Self Tan Foams. Each feature our advanced Triple Action formula with a unique blend of tanning actives for extended long lasting results with all in as little as one hour.

### **DOUBLE-DARK**

- For all skin tones wanting darker results
- Dark bronzed, glowing skin