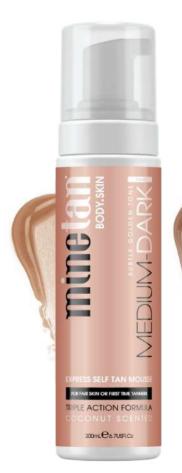

### COLD-PRESSED TRIPLE ACTION FORMULA, INFUSED WITH A BLEND OF 3 TANNING ACTIVES

Choose your color depth from our range of Medium Dark, Double Dark & Ultra Dark Self Tan Foams. Each feature our advanced Triple Action formula with a unique blend of tanning actives for extended long lasting results with all in as little as one hour.

#### MEDIUM-DARK

- For fairer skin tones or first time tanners
- Subtle bronzed, glowing skin