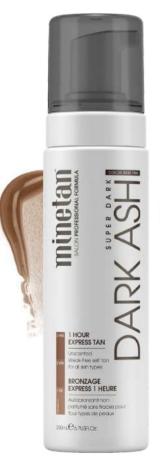

### DARK ASH

- Cool, intense super dark brown skin finish
- Compliments fair, reddish skin tones