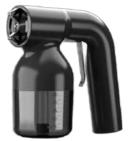

# MINETAN® PERSONAL SPRAY TAN KIT BRONZE BABE

### AVAILABLE IN BLACK & PINK

### A SALON QUALITY SPRAY TAN AT HOME

Love a spray tan? Now you can do it all yourself with the MineTan Bronze Babe Personal Spray Tan Kit! Spray tan yourself, friends & family all with this handy little device – the Tan. Handy Spray Tan System. Whether you are completely new to spray tanning or a bit of a pro, the Bronze Babe is so easy to use you'll be tanning like a pro in no time. It's perfect for those days when you can't make it to the salon or when you need a tan on demand. Get flawless, streak-free professional finish in minutes all in the comfort of your own home.

### BRONZE BABE PERSONAL SPRAY TAN KIT

- Get a salon-quality spray tan at home
- The ultra-fine mist gives you a flawless, streak-free finish every time
- Spray tan your legs, arms, face... your entire body
- Spray tan friends & family
- It's so easy to learn how to spray tan: just fill up the cup, plug it in & spray away!