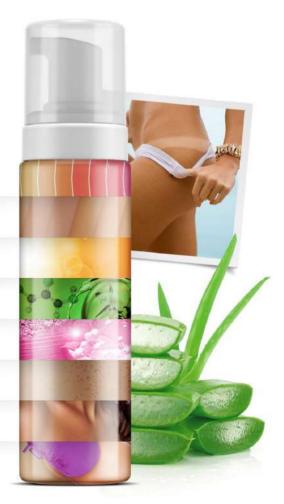

raben free
- We developed the world's first coconut water based tan
- Salon professional formula

### INGREDIENTS WITH INTEGRITY

All MineTan formulas contain skin loving, PETA-approved ingredients that benefit skin, including moisturizing antioxidants and oils like argan oil, avocado oil, coconut oil, coconut water, shea butter and more. Every product is free of parabens, contains 100% natural DHA and is vegan friendly.





### MINETAN'S KEY FFATURES

MineTan's innovative features are a standard across all of our collections. We take in pride in creating quality products from the inside out

1 HOUR EXPRESS TAN ACTIVES

SUITS ALL SKIN TYPES AND TONES

NO ORANGE TONES

CRUELTY FREE & VEGAN, PARABEN FREE

NO FAKE TAN SMELL

LIGHTWEIGHT & FAST DRYING

ALL OVER EVEN SKIN FINISH

STREAK FREE



# MINETAN® SUNLESS TANNING COLLECTION YOUR PERFECT COLOR MATCH

Much like hair color and cosmetics, color base tans contain a unique set of bronzers to generate different tones of brown and true-skin shades. So you can customize your bronze glow based on your skin type, tone and desired skin finish. All our color base tans suit all skin types and will always look natural to your skin tone. You can select your color base tan based on your unique skin type or choose one to best suit an upcoming event or occasion. No matter which color base you choose, you're always going to get beautiful, flawless, natural looking tan.



A subtle bronzed golden glow with a deep, natural looking skin finish. An extreme dark bronze for the darkest, natural looking skin finish. A radiant, everyday classic ta