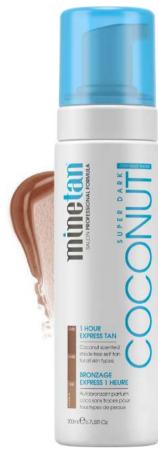

# MINETAN® COCONUT WATER COLLECTION ULTIMATE HYDRATION

### AN INTENSE HYDRATING SKIN THERAPY EXPERIENCE

The world's first coconut water tan is a one-of-a-kind bronzing treatment, supercharged with antioxidants to restore skin hydration whilst revitalising the skin. The weightless formula absorbs quickly to lock in moisture, while essential fatty acids found in natural coconut soothe dry areas and improve overall skin texture and tone.

### **COCONUT WATER SELF TAN**

- A rich, super dark hydrating skin finish
- Complements all skin tones

ALSO AVAILABLE
PROFESSIONAL COLLECTION 1 LITRE PRO
SPRAY MIST