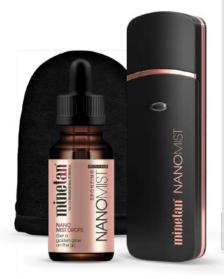

### MINETAN® NANO ATOMIZATION TECHNOLOGY

### NANOMIST TAN COMPACT

### GET A PERFECT SUNLESS TAN IN UNDER 2 MINUTES.

The ultimate compact beauty tool that combines an amazing facial moisturizer with a self tan. So compact, it's ready to be taken with you anywhere. Using Nano Atomization Technology, tan is absorbed by the skin faster than ever before leaving it feeling soft, hydrated and refreshed. The fast drying formula builds a natural tan gradually over the next few hours. MineTan's Nano Mist compact Tan Atomiser is great for bronzing your face, arms and decolletage anytime, anywhere!

### NANOMIST TAN COMPACT

- 1 minute to your golden glow
- Using Nano Atomization Technology, tan is absorbed by the skin faster
- Ultra fine atomized particles gives you an even, flawless tan
- Leaves skin hydrated and refreshed for longer lasting results
- Builds a natural golden tan
- USB Chargeable

Nanomist solution refill sold separately