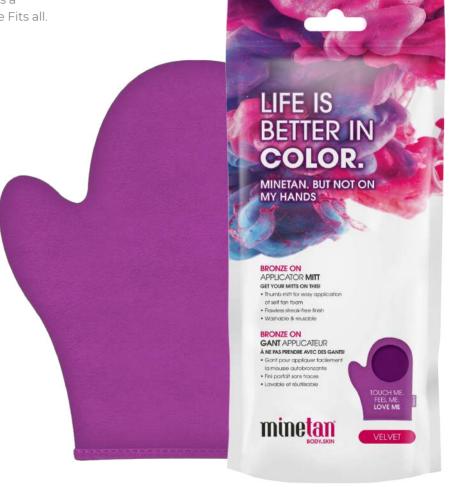

# MINETAN® BUT NOT ON MY HANDS TAN APPLICATION

### A FLAWLESS STREAK-FREE TAN APPLICATION EVERY TIME

Quick and easy to use, MineTan Bronze On Applicator Mitt is perfect for helping you achieve a beautiful streak-free tan. Ideal to use with foams, lotions and even our spray mists, this mitt provides a water-resistant barrier to protect your hands from any unwanted staining. Velvet. One Size Fits all.

### LIFE IS BETTER IN COLOR APPLICATOR MITT

- Streak free application of self tan
- Double sided allows application on any side
- Thumb mitt design for easy coverage
- Protect your hands from any unwanted staining