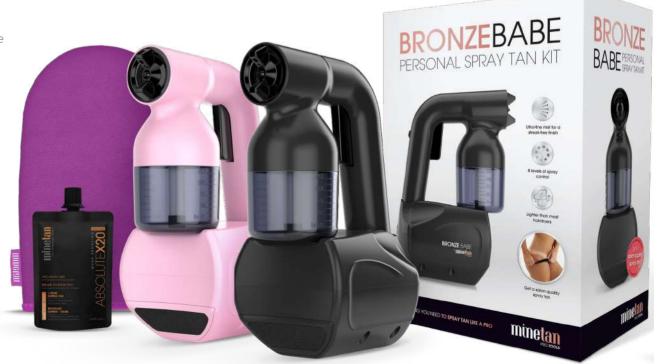

# MINETAN® PERSONAL SPRAY TAN KIT BRONZE BABE

### AVAILABLE IN BLACK & PINK

### A SALON QUALITY SPRAY TAN AT HOME

Love a spray tan? Now you can do it all yourself with the MineTan Bronze Babe Personal Spray Tan Kit! Spray tan yourself, friends & family all with this handy little device – the Tan. Handy Spray Tan System. Whether you are completely new to spray tanning or a bit of a pro, the Bronze Babe is so easy to use you'll be tanning like a pro in no time. It's perfect for those days when you can't make it to the salon or when you need a tan on demand. Get flawless, streak-free professional finish in minutes all in the comfort of your own home.

### BRONZE BABE PERSONAL SPRAY TAN KIT

- Get a salon-quality spray tan at home
- The ultra-fine mist gives you a flawless, streak-free finish every time
- Spray tan your legs, arms, face... your entire body
- Spray tan friends & family
- It's so easy to learn how to spray tan: just fill up the cup, plug it in & spray away!

### Pro Spray Mist refills sold separately