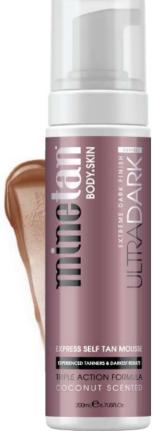

### COLD-PRESSED TRIPLE ACTION FORMULA, INFUSED WITH A BLEND OF 3 TANNING ACTIVES

Choose your color depth from our range of Medium Dark, Double Dark & Ultra Dark Self Tan Foams. Each feature our advanced Triple Action formula with a unique blend of tanning actives for extended long lasting results with all in as little as one hour.

### **ULTRA-DARK**

- For experienced tanners wanting the darkest results
- Ultra dark bronzed, glowing skin

ALSO AVAILABLE
PROFESSIONAL COLLECTION 1 LITRE PRO
SPRAY MIST