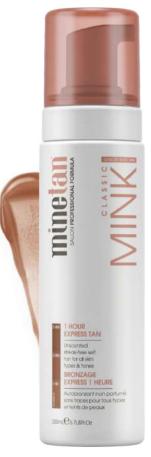

### MINK

- Soft matte velvety brown skin finish with cool mid-tones
- Complements neutral skin tones