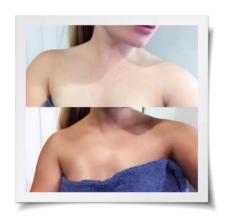

# MINETAN® SUNLESS TANNING COLLECTION YOUR PERFECT COLOR MATCH

Much like hair color and cosmetics, color base tans contain a unique set of bronzers to generate different tones of brown and true-skin shades. So you can customize your bronze glow based on your skin type, tone and desired skin finish. All our color base tans suit all skin types and will always look natural to your skin tone. You can select your color base tan based on your unique skin type or choose one to best suit an upcoming event or occasion. No matter which color base you choose, you're always going to get beautiful, flawless, natural looking tan.

A subtle bronzed golden glow with a deep, natural looking skin finish. An extreme dark bronze for the darkest, natural looking skin finish. A radiant, everyday classic tan. For fair, yellow skin tones

A soft, matte velvety brown. For neutral skin tones

A rich, warm
super dark brown
skin finish
Complements
olive skin tones

A cool, intense super dark brown skin finish Complements fair & reddish skin tones