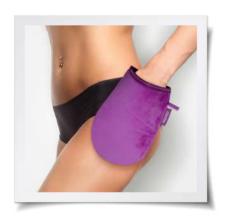

### A FLAWLESS STREAK-FREE TAN APPLICATION EVERY TIME

Quick and easy to use, MineTan Bronze On Applicator Mitt is perfect for helping you achieve a beautiful streak-free tan. Ideal to use with foams, lotions and even our spray mists, this mitt provides a water-resistant barrier to protect your hands from any unwanted staining. Velvet. One Size Fits all.

### LIFE IS BETTER IN COLOR APPLICATOR MITT

- Streak free application of self tan
- Double sided allows application on any side
- Thumb mitt design for easy coverage
- Protect your hands from any unwanted staining