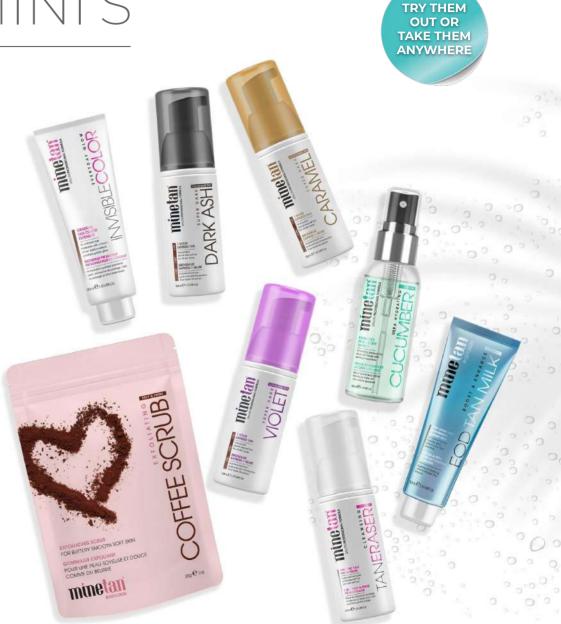

# TAKE YOUR MINETAN® ANYWHERE TRIAL & TRAVEL MINI'S

### MINETAN HERO PRODUCTS IN A MINI TRAVEL SIZE

The perfect way to try MineTan for the first time or take away with you while on vacation for a tan touch up on the go.

#### 30ml TAN ERASER

Remove all traces of self tan build up so you can start afresh with your next self tan

### 30ml CARAMEL FOAM

A classic, sun kissed golden skin finish

### 30ml VIOLET FOAM

A rich, warm super dark brown skin finish

#### 30ml DARK ASH FOAM

A cool, intense super dark brown skin finish

#### 30g COFFEE SCRUE

Exfoliate and revitalise your skin with this full body caffeine kick!

### 30ml INVISIBLE COLOR GRADUAL TAN LOTION

An everyday moisturizer with a touch of tan

### 30ml EOD TAN MILK

"Every Other Day" Tan Milk to intensely hydrate and extend your tan

### 30ml CUCUMBER FACE + BODY MIST

Treat your skin to an unparalleled hydrated, conditioned finish

### MINI TRAVEL PACK

- Invisible Color Gradual Lotion
- Violet Self Tan Foam
- Bronze On Applicator Mitt
- Bonus Makeup Bag