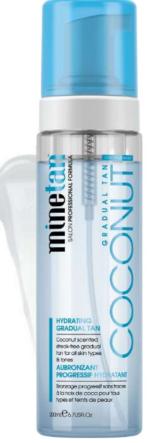

# MINETAN® COCONUT WATER COLLECTION ULTIMATE HYDRATION

### AN INTENSE HYDRATING SKIN THERAPY EXPERIENCE

The world's first coconut water tan is a one-of-a-kind bronzing treatment, supercharged with antioxidants to restore skin hydration whilst revitalising the skin. The weightless formula absorbs quickly to lock in moisture, while essential fatty acids found in natural coconut soothe dry areas and improve overall skin texture and tone.

### **COCONUT WATER GRADUAL TAN**

- Gradually build a rich, super dark hydrated skin finish
- Complements all skin tones