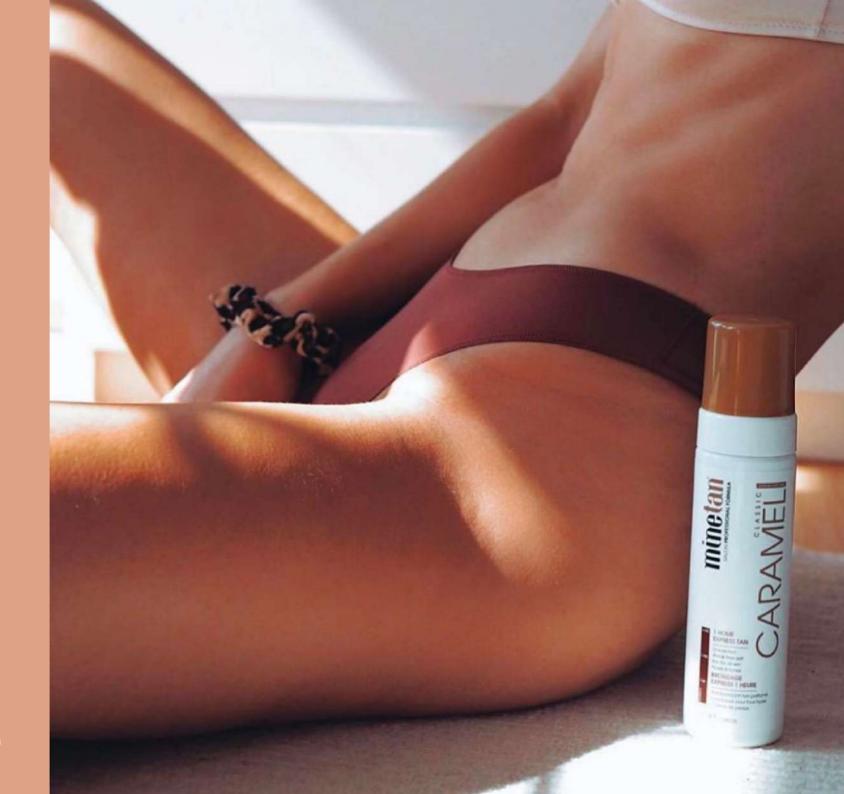

### MINETAN® COLOR BASE

### CLASSIC BRONZE TONES

### ACHIEVE THE PERFECT BRONZE TONE

### MEET YOUR PERFECT COLOR MATCH FOR YOUR DESIRED SKIN FINISH

Choose your color from our range of classic bronze tones with our Caramel, Mink and Olive Color Base Tans. Caramel gives a golden sunkissed finish, Mink a cool mid-tone natural brown, and Olive amplifies your skin's natural color for a natural olive bronze finish... all in as little as one hour!

### CARAMEL

- Natural sun kissed golden skin finish
- Complements lighter, fairer skin tones