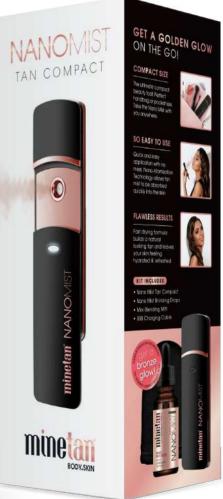

### MINETAN® NANO ATOMIZATION TECHNOLOGY

### NANOMIST TAN COMPACT

### GET A PERFECT SUNLESS TAN IN UNDER 2 MINUTES.

The ultimate compact beauty tool that combines an amazing facial moisturizer with a self tan. So compact, it's ready to be taken with you anywhere. Using Nano Atomization Technology, tan is absorbed by the skin faster than ever before leaving it feeling soft, hydrated and refreshed. The fast drying formula builds a natural tan gradually over the next few hours. MineTan's Nano Mist compact Tan Atomiser is great for bronzing your face, arms and decolletage anytime, anywhere!

### NANOMIST TAN COMPACT

- 1 minute to your golden glow
- Using Nano Atomization Technology, tan is absorbed by the skin faster
- Ultra fine atomized particles gives you an even, flawless tan
- Leaves skin hydrated and refreshed for longer lasting results
- Builds a natural golden tan
- USB Chargeable

Nanomist solution refill sold separately