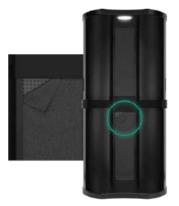

### QUICK CHANGE FILTERS

Cleaning the extraction fan filters is as easy as it gets. Easily slip the filter out from the secure lip and then slip in your new filter. No cumbersome covers or screws. In less than 2 minutes you can replace your filters and get spray tanning again.

### KIT INCLUSIONS

- Extraction Booth
- Tan.Lite 32000 Spray Tan Machine
- 6 x Mix 'n' Match Pro Spray Mists

SEE MORE FROM