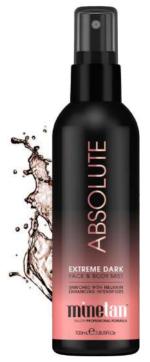

### **EXTREME DARK FACE & BODY MIST**

- Intense extreme dark brown skin finish
- Compliments all skin tones wanting an ultra dark tan