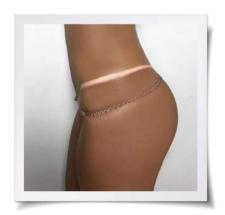

### A FLAWLESS STREAK-FREE TAN APPLICATION EVERY TIME

Quick and easy to use, MineTan Bronze On Applicator Mitt is perfect for helping you achieve a beautiful streak-free tan. Ideal to use with foams, lotions and even our spray mists, this mitt provides a water-resistant barrier to protect your hands from any unwanted staining. Velvet. One Size Fits all.

### LIFE IS BETTER IN COLOR APPLICATOR MITT

- Streak free application of self tan
- Double sided allows application on any side
- Thumb mitt design for easy coverage
- Protect your hands from any unwanted staining