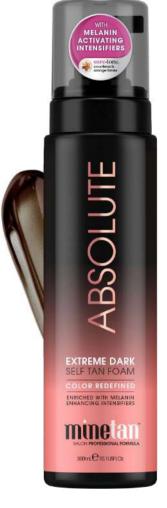

### EXTREME DARK SELF TAN FOAM (300mL value size)

- Intense extreme dark brown skin finish
- Compliments all skin tones wanting an ultra dark tan