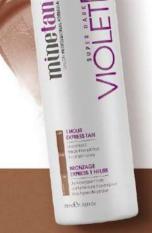

### MINETAN® COLOR BASE

### COOL RICH TONES

### GET A FLAWLESS DEEP COLOR

### MEET YOUR PERFECT COLOR MATCH FOR YOUR DESIRED SKIN FINISH

Choose your color from our range of cool, rich tones of brown with our Violet, Dark Ash and Blue Black Color Base Tans. Violet gives you a rich, warm super dark brown finish Dark gives you a cool, intense super dark brown skin finish. Blue Black for a deep, rich super dark brown skin finish with cool undertones... all in as little as one hour.

### VIOLET (Also available in a gradual tan)

- Rich, warm super dark airbrushed skin finish
- Compliments olive skin tones