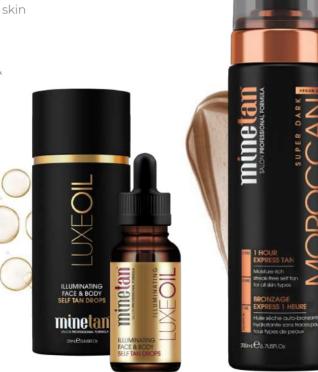

# MINETAN® LUXE OIL COLLECTION TAN WHILE YOU TONE

### THE WORLD'S ONLY AND MOST LUXURIOUS TANNING OIL IN A FOAM

A deeply hydrating, radiant skin finish. Formulated with a decadent blend of incredibly hydrating oils like coconut oil, hemp seed oil, jojoba oil, argan oil, rosehip oil, grapeseed oil and avocado oil our Luxe Collection treats your skin to an incredibly hydrating, longer lasting self tan.

### **LUXE OIL DROPS**

• Tan boosting drops to enhance & illuminate skin

### MOROCCAN OIL SELF TAN

- An intensely hydrating super dark brown skin finish
- Enriched with argan oil to transform & nourish dry skin